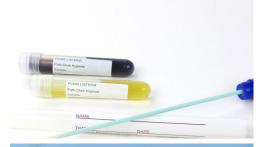

#### PATH-CHEK® HYGIENE PROTEIN - TEST ΚΑΘΑΡΙΟΤΗΤΑΣ ΕΠΙΦΑΝΕΙΩΝ

Path-Chek® Hygiene Protein is a rapid test for the detection of protein residues on food surfaces after routine disinfection procedures.

Learn more: (geasolutions.gr/path-chek-hygiene-protein-test)

#### **SWABS FOR MICROORGANISM DETECTION**

A range of swabs for the detection of Salmonella, Listeria and Coliforms on surfaces. Suitable for methods complying with ISO18593:2004

Learn more: (microgenbioproducts.com/path-chek-listeria)