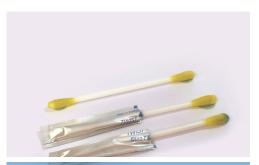

#### **SWABS FOR MICROORGANISM DETECTION**

A range of swabs for the detection of Salmonella, Listeria and Coliforms on surfaces. Suitable for methods complying with ISO18593:2004

Learn more: (microgenbioproducts.com/path-chek-listeria)

Swabs for Microorganism

Detection

HygieneChek™ PLUS DipSlides